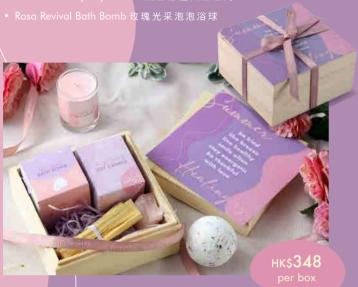

## Summer Healing Box

瑰麗仲夏療癒禮盒

Transport yourself to a world of tranquility and rejuvenation. This thoughtfully curated collection of wellness treasures is designed to help you reconnect with your inner peace, it features:

- Rose Quartz Incense Holder 天然玫瑰晶礦線香座
- Slowood Palo Santo Bundle 聖木熏香棒套裝
- Blissful Serenity Soy Candle 幽香靜謐大豆蠟燭

幽香靜謐大豆蠟燭

Crafted from all-natural soy wax,

\$168

# Rosa Revival Bath Bomb

Indulge yourself in a luxurious spa-like experience filled with a spellbinding scent of roses, while the unique formula of the bath bomb will leave your skin feeling silky smooth